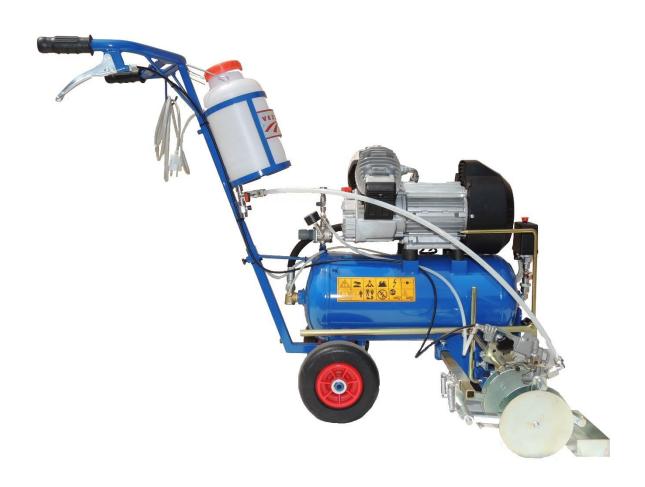

## Signal Secur Prof / Sport

(electrical and professional)

Photo doesn't show standard machine

PROFESSIONAL AND ELECTRICAL, FOR COMPANY AND SPORT SIGNAGE

## Technical details: Signal Secur Prof / Sport Weight: 45 kg. Dimension: 130x70x90 cm.

The safety standard in work places required by l.d. 81/2008 and by the rules envisaged by ISO certifying bodies oblige businesses to execute and to perfectly maintain the ground level traffic sign within their permises. A suitable, cheap and pratical professional device for marking these signs by oneselves was missing. Continual requests by our costumers have induced our firm a 60 year experienced business specialized in traffic-sign machines, to designe and execut signal secur prof. This is an electric machine for marking traffic - signs in businesses, which is very small - sized, handy, pratical and easy to use. It is suitable for spraying long lasting epoxidic and polyurethane paints, capable of strongly adhering to business floors and resistant to fork - truck passage.

**Engine**: one-phase electric compressor with relevant pressure switch and safety valve.23 lt. air reservoir, in accordance with ce rules, with pressure regulator and manometer for pressure checking.

**Tank**: 5 lt.

**Spraying unit**: disk marking unit for perfectly executing and limiting the lines marked, which can range from 5 to 10 cm. Professional spray-gun with a 3 mm - nozzle in which the quantity of paint can be adjusted.

## Other standard equipment:

- telescopic indicator
- two anti-bore tires + 1 fixed, solid-rubber front-wheel (radius to be set out in the sport model)
- adjustable handlebar